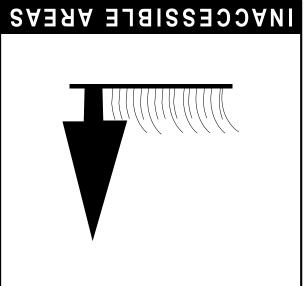

## **USABLE OPEN SPACE**

space more or less green?

Would this addition make a

Would this addition make a

Tell us why:

ACCESSIBILI Tell us why:

Would this addition make a

space more or less green?