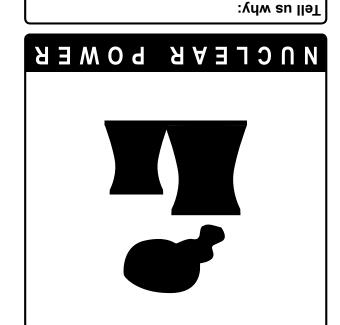

Would this addition make a space more or less green?

Теll us why:

FARM FIELDS

Tell us why:

FARM FIELDS

Would this addition make a space more or less green?

Would this addition make a space more or less green?