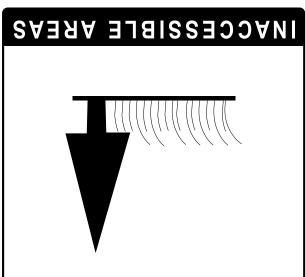

## **USABLE OPEN SPACE**

space more or less green?

Would this addition make a

Would this addition make a

Tell us why:

ACCESSIBILI Tell us why:

Would this addition make a

space more or less green?