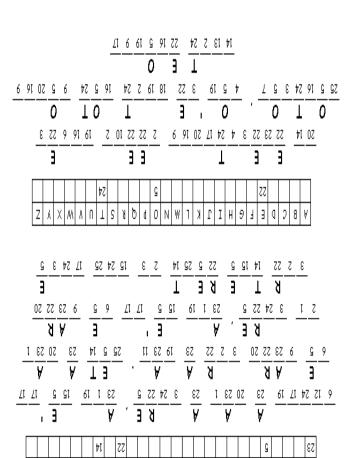

| 4      | 8           | 5 | 3 |
|   |   |   | 9 |   | 2 |   | 4   | 5<br>6 | 1 | 4<br>8 | 8<br>2      | 5 | 3 |
|   |   |   | 9 |   | 2 |   | 4 2 |        | 1 |        |             |   | 3 |
|   |   |   | 9 |   | 2 |   |     |        | 1 |        | 2           | 1 | 3 |
|   |   |   | 9 |   |   | 6 |     | 6      | 1 | 8      | 2           | 1 |   |
|   |   |   | 9 |   |   | 6 | 2   | 6      | 1 | 8      | 2<br>5      | 1 |   |
|   |   |   | 9 |   |   |   | 2   | 6      | 1 | 8<br>9 | 2<br>5<br>3 | 1 |   |

¥

55

1 81

0

2|8|V

S

| white  | purgundy | cream  |
|--------|----------|--------|
| revlis | plog     | pronze |
| enbe   | лалу     | ogibni |
| ptown  | рјяск    | Juid   |
| bntbje | green    | orange |
| red    | ənıq     | yellow |
|        |          |        |



Colours



Funny Quotes

E E E H I I K

Q 2 8

### The yellow squares make up a word:

1 W N 0 6 0 8

A X M

A Π T S





4. most extensively exploited

8. a sugar-rich stcky substance

12. can be as big as a melon or as small as a lemon

9. small evergreen tree

14. essence

11. pêche -french definition

15. can be used in cheescake

18. native to tropical southeast Asia

20. also name of a flightless bird

- 5. contains a stem
- 6. grows as a vine
- 7. in shape, a smaller version of an apple
- 10, used in tea
- 13. sour in taste
- 16. can be mistaken for vegetable
- 17. intially white but turns deep red
- 21. edible tropical plant
- 22. Is also a colour
- 23. a 20th century hybrid first bred in Barbados 19. something used to mke drink
- 24. shaped like peach

7

8

5

2

4

1

9 1

5

17

9T

sps