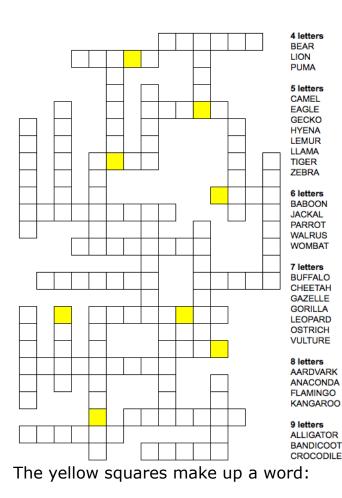

* 

Enter digits from 1 to 9 into the blank spaces. Every row must contain one of each digit. So must every column, as must every 3x3 square.

2

3

9

6

1

6

4

9

3

6

4 1

2

1 7

3 8

9

8

2

5

2

7

6

7

1

2

Enter digits from 1 to 9 into the blank spaces. Every row must contain one of each digit. So must every column, as

5

1

6 5

7

3

8 4

3

1

3 4 9 8

> 2 9

1

6

3

8

7

8

7

2

1

4

9

8

5 4

> 7 6

4

3

6

8

9

4

5 6

3

2

6

3

8

9

4

2







# 12 13 14 15 13 14 16 11 14 11 11 14 11 11 14 11 14 14 11 14 14 11 14 14 11 14 14 11 14 14 11 14 14 11 14 14 11 14 14 11 14 14 11 14 14 11 14 14 11 14 14 11 14 14 11 14 14 11 14 14 11 14 14 11 14 14 11 14 14 12 14 14 14 14 14 15 14 14 16 14 14 17 14 14 18 14 14 19 14 14 14 14 14 15 14 14 16 <

### Spiral Crossword





## English Proverbs

# **Quick Crossword**

#### Across

5 Loads of money (9)
8 Second Greek letter (4)
9 Violent tropical thunderstorms (8)
10 Vibrate (6)
11 Corpse brought to life by sorcery (6)
13 Relating to revenue (6)
15 Smooth material — furry covering of newly-formed antlers (6)
16 Sluggishness (8)
18 365 or 366 days (4)
19 Of an uncle — friendly (9)

Down 1 Relating to coats of arms (8) 2 Beat — coating used in frying food (6) 3 Silicon dioxide (6) 4 Pod eaten in soups, stews etc (4) 6 Blue rinse (anag) (9) 7 Rozzer (9) 12 Our galaxy (5,3) 14 Upper part of the windpipe (6) 15 Naughty observer (6) 17 A queen's home? (4)