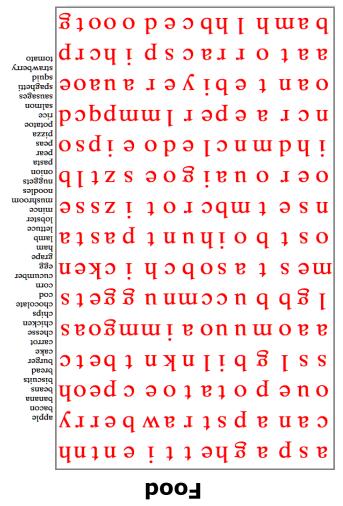

gs to:

| scissors  | internet  | esgemi     |
|-----------|-----------|------------|
| sketches  | yui       | paint      |
| pictures  | lstigib   | designer   |
| template  | sduare    | perforated |
| artist    | storycube | paper      |
| generator | classic   | роок       |
| portrait  | Jandscape | noisuffib  |
| proposcis | єроок     | pookleteer |
|           |           |            |

ε



### Proboscis

The yellow squares make up a word:



## Quotes of Love

2010-04-14

A book of brain fun games to take whether you're traveling or to do just for fun

The game puzzles were taken from: Sudoku-www.websudoku.com

Wordsearch-www.armoredpenguin.com/wordsearch Crossword-www.armoredpenguin.com/crossword

Cryptogram-

www.puzzlemaker.discoveryeducation.com/cryptogramSe upform.asp







Enter digits from 1 to 9 into the blank spaces. Every row must contain one of each digit. So must every column, as must every 3x3 square.

|   |   | 6 |   |   | 5 | - | 3 | 8 |
|---|---|---|---|---|---|---|---|---|
|   |   |   |   |   |   |   |   |   |
|   |   | 3 | 2 |   |   | 7 | 6 |   |
| 1 |   |   |   |   | 3 |   |   |   |
|   | 3 |   | 7 | 4 | 1 |   | 2 |   |
|   |   |   | 8 |   |   |   |   | 7 |
|   | 5 | 8 |   |   | 7 | 9 |   |   |
|   |   |   |   |   |   |   |   |   |
| 7 | 9 |   | 1 |   |   | 5 |   |   |
|   |   |   |   |   |   | 0 |   |   |

| 8 |   |   | 7 |   |   |   | 3 |   |
|---|---|---|---|---|---|---|---|---|
| 7 | 1 |   | 6 |   |   |   | 5 |   |
|   | 3 |   |   | 1 |   |   |   |   |
|   |   |   |   | 3 |   | 5 |   | 6 |
|   |   |   | 9 |   | 1 |   |   |   |
| 3 |   | 9