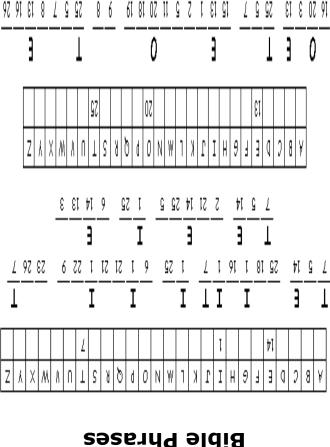

Enter digits from 1 to 9 into the blank spaces. Every row must contain one of each digit. So must every column, as must every 3x3 square.

Phrases by William Shakespeare

18 50 52 6 16 11 2

<u>s ¥ s</u>

VUDPQRS

∃ ¥

51 IL I2 IA 9

ς

9

2 32 2 IS 32

G

12 13 13 14 12 8 5 13 9 1 15 19 8 19 19 5

Q

12 IS 13

0

3

ZIXIXIMI

88 8

9

6

3

5

1

9

54 9 1 8 19 5 59

ZIXIXIMIAINI

52

12 16 11 16 50 6

3

P

3

D|E|E|0|H|I|1|K

IS 54 IO

15 54 16

61

21 9 8 91 92 9 61 2

8 19 5 59

Ώ₹

97 81 91

3

61 GI

P

21 17 11 20 22

¥

97

3

0

3

A B C D E E E E H I I I K F W N O B Ø B I Z I

13 1 8 19 5 59

ģ

54 I I 6 5

|   |   | ' |   |   |   |   |     |        |   |        |             |   |   |
|---|---|---|---|---|---|---|-----|--------|---|--------|-------------|---|---|
|   |   |   | 3 |   | 5 |   | 1   |        |   |        |             |   |   |
| 3 | 4 | 7 |   | 5 | 8 |   |     |        |   |        |             |   |   |
| 1 |   | 8 |   | 9 |   | 7 | 3   |        |   |        |             |   |   |
|   | 8 | 2 |   |   |   |   |     |        |   |        |             |   |   |
| 5 |   |   |   |   |   | 8 | 2   |        |   |        |             |   |   |
|   |   |   |   | 6 | 4 |   |     |        |   |        |             |   |   |
| 9 |   | 1 |   | 8 |   | 6 | 4   |        |   |        |             |   |   |
|   | 2 | 3 |   | 7 | 1 | 5 |     |        |   |        |             |   |   |
|   | 2 |   |   |   |   |   |     |        |   |        |             |   |   |
|   | 2 |   | 9 |   |   |   |     |        |   |        |             |   |   |
|   |   |   | 9 |   |   |   |     |        | 1 |        |             | 5 |   |
|   |   |   | 9 |   | 2 |   |     | 5      | 1 | 4      | 8           | 5 | 3 |
|   |   |   | 9 |   | 2 |   | 4   | 5<br>6 | 1 | 4<br>8 | 8<br>2      | 5 | 3 |
|   |   |   | 9 |   | 2 |   | 4 2 |        | 1 |        |             |   | 3 |
|   |   |   | 9 |   | 2 |   |     |        | 1 |        | 2           | 1 | 3 |
|   |   |   | 9 |   |   | 6 |     | 6      | 1 | 8      | 2           | 1 |   |
|   |   |   | 9 |   |   | 6 | 2   | 6      | 1 | 8      | 2<br>5      | 1 |   |
|   |   |   | 9 |   |   |   | 2   | 6      | 1 | 8<br>9 | 2<br>5<br>3 | 1 |   |