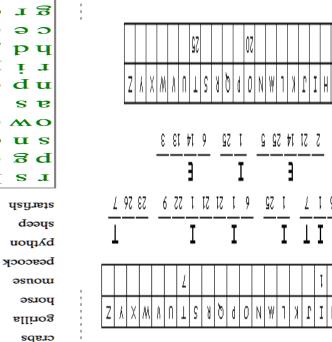

17

9T

spsgsd1 dgd

mahorseldt

**τυλλάς** τη από τη α

ddadna q i y q

I A I I PO S SO d

11dp1yubyy

sui nekcihc

1 Kangaroos

oregdabona

sjonjųdsda

dəə i uə ə ə ə d

skrahsebr

T

T Т

1 n q

uewe

robider

rabbit

ningnoq

sndoppo

hamster

Sop

kangaroo

J

ι ο δμιλκ

<u>ε</u>είλτο τ

tiger

pinps

spark

parrot

monkey

uidqlob

chicken

putterfly

зоцэзрэц

Biq

Э

 $\mathbf{S}$ 