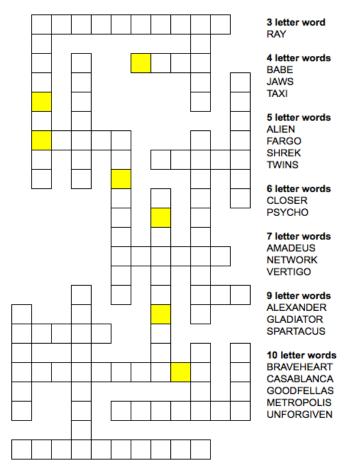

# **Quick Crossword**

#### Across

5 Loads of money (9)
8 Second Greek letter (4)
9 Violent tropical thunderstorms (8)
10 Vibrate (6)
11 Corpse brought to life by sorcery (6)
13 Relating to revenue (6)
15 Smooth material — furry covering of newly-formed antlers (6)
16 Sluggishness (8)
18 365 or 366 days (4)
19 Of an uncle — friendly (9)

Down 1 Relating to coats of arms (8) 2 Beat — coating used in frying food (6) 3 Silicon dioxide (6) 4 Pod eaten in soups, stews etc (4) 6 Blue rinse (anag) (9) 7 Rozzer (9) 12 Our galaxy (5,3) 14 Upper part of the windpipe (6) 15 Naughty observer (6) 17 A queen's home? (4)