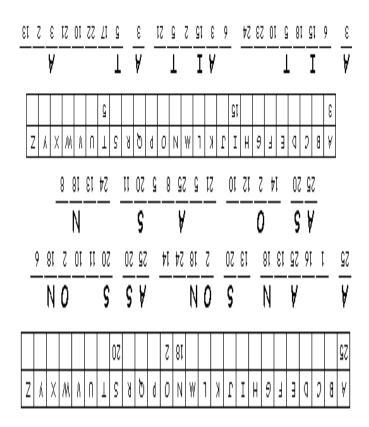

### The yellow squares make up a word:

1 W N 0 6 0 8

A X M

A Π T S

4. most extensively exploited

8. a sugar-rich stcky substance

12. can be as big as a melon or as small as a lemon

9. small evergreen tree

14. essence

11. pêche -french definition

15. can be used in cheescake

18. native to tropical southeast Asia

20. also name of a flightless bird

- 5. contains a stem
- 6. grows as a vine
- 7. in shape, a smaller version of an apple
- 10, used in tea
- 13. sour in taste
- 16. can be mistaken for vegetable
- 17. intially white but turns deep red
- 21. edible tropical plant
- 22. Is also a colour
- 23. a 20th century hybrid first bred in Barbados 19. something used to mke drink
- 24. shaped like peach