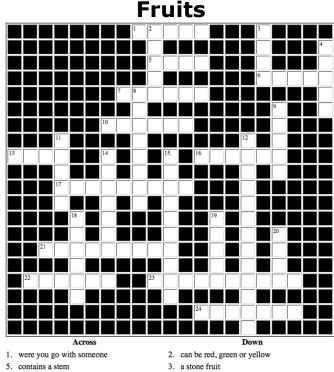

### Proboscis

The yellow squares make up a word:

### The yellow squares make up a word:

1 W N 0 6 0 8

A X M

A Π T S

4. most extensively exploited

8. a sugar-rich stcky substance

12. can be as big as a melon or as small as a lemon

9. small evergreen tree

14. essence

11. pêche -french definition

15. can be used in cheescake

18. native to tropical southeast Asia

20. also name of a flightless bird

- 5. contains a stem
- 6. grows as a vine
- 7. in shape, a smaller version of an apple
- 10, used in tea
- 13. sour in taste
- 16. can be mistaken for vegetable
- 17. intially white but turns deep red
- 21. edible tropical plant
- 22. Is also a colour
- 23. a 20th century hybrid first bred in Barbados 19. something used to mke drink
- 24. shaped like peach