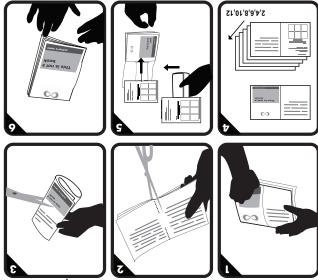

topic, and record any idea's and sketches. Use this notebook to get involved with each event's

Notes

ONDON

Pitch In & Publish:

**City as Material** 

Streetscapes

Notebook

made with www.bookleteer.com from proboscis