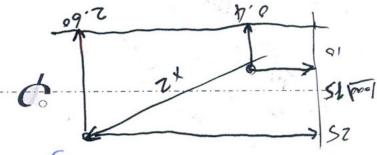

## CONSEQUENCES OF FAULTY ARTIGHTNESS

COLD AIR ENTERING IN WINTER CAN KEEP MUMIDITY AS COW AS 10%.

- IDEAL SHOULD BE 40-6%

PRO-CLIMA: MICHAEL FÖRSTER AY

without gap = U-value 0.3 with 1 mm gap = u-value 1.44 performance reduced by 4.8