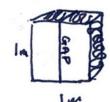

## CONSEQUENCES OF FAULTY ARTIGHTNESS

COLD AIR ENTERING IN WINTER CAN KEEP MUMIDITY AS COW AS 10%.

- IDEAL SHOULD BE 40-6%

PRO-CLIMA: MICHAEL FÖRSTER AY

without gap = U-value 0.3 with 1 mm gap = u-value 1.44 performance reduced by 4.8