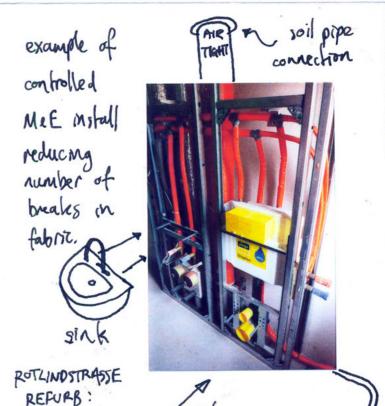

## oil stange toutes @ RothunDSTR45SE

[courses of downage]

df1.

REINFORCED INTELLO GLUSS FIBRE

TIMBER BRYING BY 10% = 1000 g/m2 water

Worsend Tangers:

toilet

connection

bath waste?

NOISY ? OPEN FROM KITCHEN &

MULTI-PURPOSE TAPE - TESCON VANA (4)