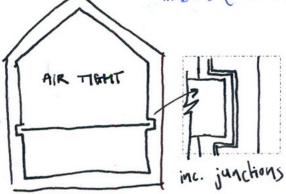

"CATHER DIFFUSION TIGHT."

Passivhaus field trip: October 2010

> http://tinguel.com/air-tightness

Air tightness test

· COMFORTABLE AIR TEMP > 16.5°C

· LOW NOISE < 29 16

SETTLES AT 180 mm AT TODAY'S ENERGY COST

## CONSEQUENCES OF FAULTY ARTIGHTNESS

COLD AIR ENTERING IN WINTER CAN KEEP MUMIDITY AS COW AS 10%.

- IDEAL SHOULD BE 40-6%

PRO-CLIMA: MICHAEL FÖRSTER AY

without gap = U-value 0.3 with 1 mm gap = u-value 1.44 performance reduced by 4.8