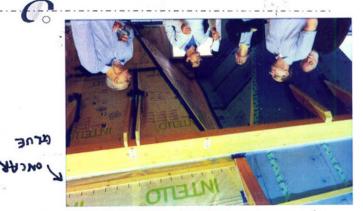

## oil stange toutes @ RothunDSTR45SE

[courses of downage]

df1.

REINFORCED INTELLO GLUSS FIBRE

TIMBER BRYING BY 10% = 1000 g/m2 water

Worsend Tangers: