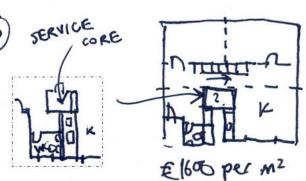

ge toutes @ RothunDSTR45SE







[courses of downage]

df1.

REINFORCED INTELLO GLUSS FIBRE

TIMBER BRYING BY 10% = 1000 g/m2 water

Worsend Tangers:

## passivhaus institute entrance



## CONSEQUENCES OF FAULTY ARTIGHTNESS

COLD AIR ENTERING IN WINTER CAN KEEP MUMIDITY AS COW AS 10%.

- IDEAL SHOULD BE 40-6%



PRO-CLIMA: MICHAEL FÖRSTER AY



without gap = U-value 0.3 with 1 mm gap = u-value 1.44 performance reduced by 4.8

· why so looked similar regardless of region repulation meant that buildings and rendered, external



be disconneded from building of projections must remain unbioker Heurs exuelope must



www. everyote. com/publeversion/public notes, images and audio shared at: Passivhaus field trip: October 2010



toilet

connection

bath waste?



NOISY ? OPEN FROM KITCHEN &



MULTI-PURPOSE TAPE - TESCON VANA (4)