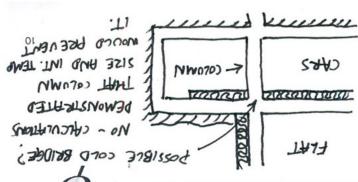

## CONSEQUENCES OF FAULTY ARTIGHTNESS

COLD AIR ENTERING IN WINTER CAN KEEP MUMIDITY AS COW AS 10%.

- IDEAL SHOULD BE 40-6%

PRO-CLIMA: MICHAEL FÖRSTER AY

without gap = U-value 0.3 with 1 mm gap = u-value 1.44 performance reduced by 4.8