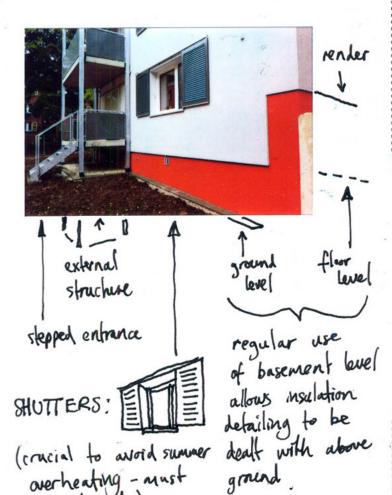

· why so looked similar regardless of region repulation meant that buildings and rendered, external

be disconneded from building of projections must remain unbioker Heurs exuelope must

www. everyote. com/publeversion/public notes, images and audio shared at: Passivhaus field trip: October 2010