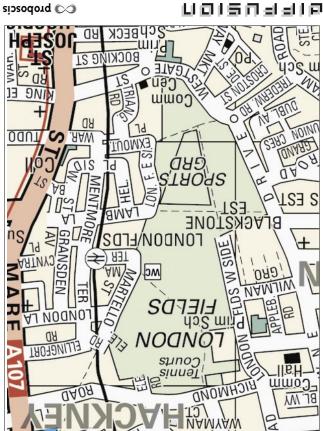

#### Pollution Mapping Route

From your starting point, map your route through London Fields and add the numbers from your pollution records to the places they refer to.