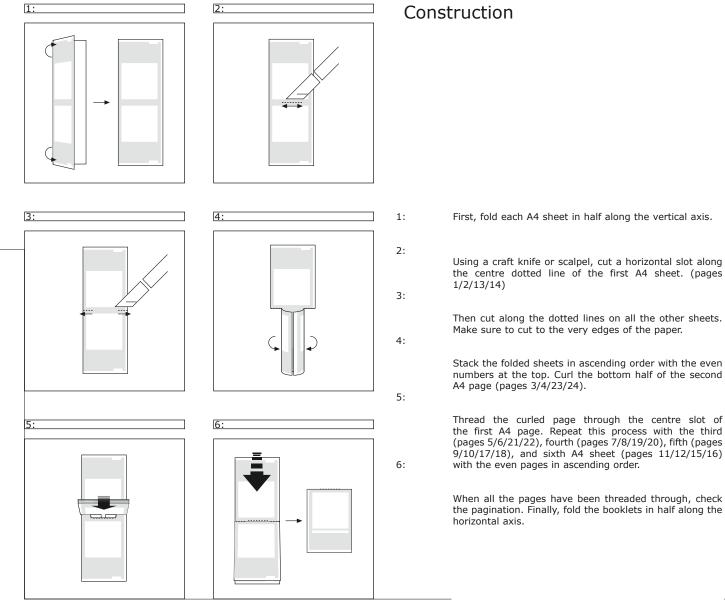

- - Using a craft knife or scalpel, cut a horizontal slot along the centre dotted line of the first A4 sheet. (pages 1/2/13/14)

Then cut along the dotted lines on all the other sheets.

the first A4 page. Repeat this process with the third (pages 5/6/21/22), fourth (pages 7/8/19/20), fifth (pages 9/10/17/18), and sixth A4 sheet (pages 11/12/15/16)

the pagination. Finally, fold the booklets in half along the

| đ١ | IE. | F | Ц | 5 | l | D | ŋ |
|----|-----|---|---|---|---|---|---|
|    |     |   |   |   |   |   |   |

Participant's Name

Introduction