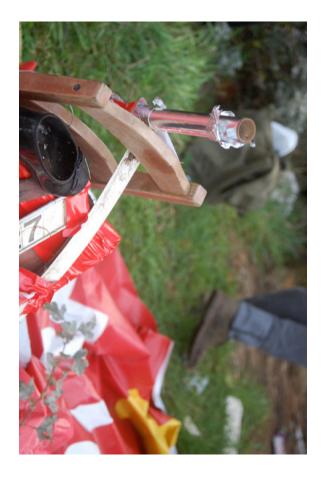

a micro-site in bow, east london. roughly triangular in shape: a bill-board facing the highway boasts a mcdonald's in two minutes time at the next right. street detritus abounds. old furniture, tires, innumerable bottles, tin foil, a child's beach bucket thes, tin foil, a child's beach bucket the signs.

trash mountains, trash islands, monolith tourist worlds of waste. but also a general thin film of the discarded covers our world. small patches collect in our micro-sites tcreated from infrastructure. these are our trashscapes. tiny and plentiful.