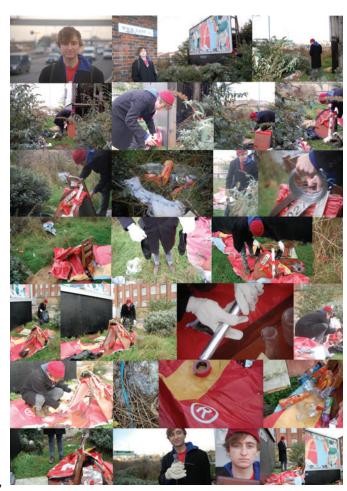

## mccaartiin

**TRASHSCAPES** 

10

2009-12-08 produced for london: the city as material. london media studies 2009.

on the day of construction, we arrive to discover we are not the first to intervene. What luck! someone has gone the extra mile and torn our McD's billboard to shreds, this is no professional job. shreds, this is no professional job. and who would want it to be?

a micro-site in bow, east london. roughly triangular in shape: a bill-board facing the highway boasts a mcdonald's in two minutes time at the next right. street detritus abounds. old furniture, tires, innumerable bottles, tin foil, a child's beach bucket thes, tin foil, a child's beach bucket the signs.

trash mountains, trash islands, monolith tourist worlds of waste. but also a general thin film of the discarded covers our world. small patches collect in our micro-sites tcreated from infrastructure. these are our trashscapes. tiny and plentiful.