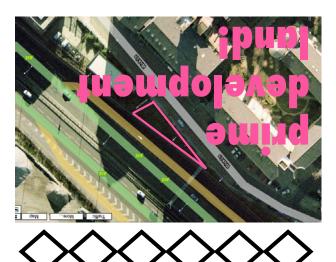

a micro-site in bow, east london. roughly triangular in shape: a bill-board facing the highway boasts a mcdonald's in two minutes time at the next right. street detritus abounds. old furniture, tires, innumerable bottles, tin foil, a child's beach bucket thes, tin foil, a child's beach bucket the signs.

8

S

great factory views!

nestled between Al2, the railroad, & a parking garage!