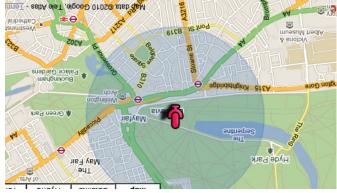

## By Serpentine, Kapoor mirror sculpture http://boo.fm/b234720

Talking animatronic tree, Hyde Park http://boo.fm/b254757

Blondie, machinery & gardeners, Hyde Park http://boo.fm/b234745

Cries of London playing cards, c.1754 www.harrymargary.com