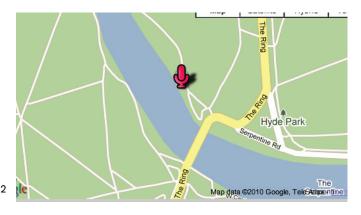

## By Serpentine, Kapoor mirror sculpture http://boo.fm/b234720

Talking animatronic tree, Hyde Park http://boo.fm/b254757

Blondie, machinery & gardeners, Hyde Park http://boo.fm/b234745

Cries of London playing cards, c.1754 www.harrymargary.com