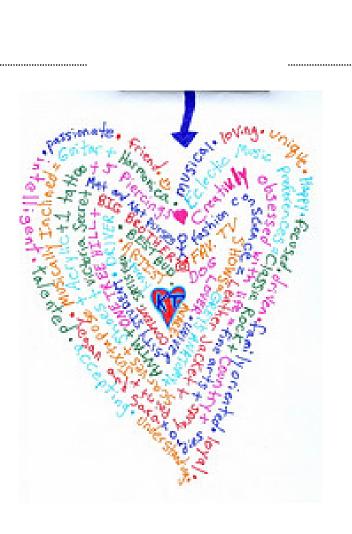

Friend: somebody who has a close personal relationship of mutual affection and trust with another

Co-Workers

hinney. heart: Uire awesome. by: B.

5

9