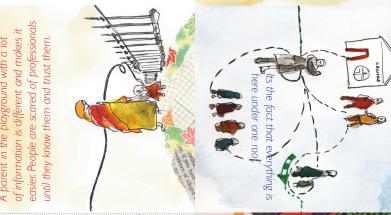

Our daughter is autistic but she wasn't diagnosed until she was 14 when she was damitted into a mental hospital.

We've been told we're bad parents, sent on parenting coarses, even arrested. A social worker came and asked us how we're coping, we thought she was there to belp us cope but she left the house oning she left the house oning she