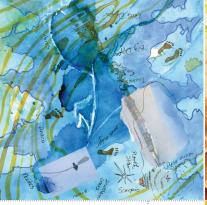

## **Topographies and Tales 2**

OUTER TOP

Alice Angus and Joyce Majiski

2010-09-02

Alice Angus and Joyce Majiski's StoryCube set, Topographies and Tales, traces maps of tall stories, memories, home and environment.
Cube 2 of 8

included a film, creative lab and

Canadian artist Joyce Majiski, that

Credits:

Alice Angus and Joyce Majiski's StoryCube set, Topographies and Tales, traces maps of tall stories, memories, home and environment. Cube 2 of 8