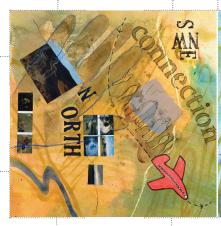

## **Topographies and Tales 2**

OUTER TOP

Alice Angus and Joyce Majiski

2010-09-02

Alice Angus and Joyce Majiski's StoryCube set, Topographies and Tales, traces maps of tall stories, memories, home and environment.
Cube 2 of 8

included a film, creative lab and

Canadian artist Joyce Majiski, that

Credits:

Alice Angus and Joyce Majiski's StoryCube set, Topographies and Tales, traces maps of tall stories, memories, home and environment. Cube 2 of 8