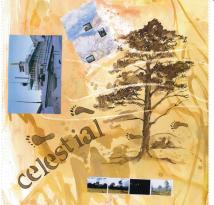

## **Topographies and Tales 2**

OUTER TOP

Alice Angus and Joyce Majiski

2010-09-02

Alice Angus and Joyce Majiski's StoryCube set, Topographies and Tales, traces maps of tall stories, memories, home and environment.
Cube 2 of 8

included a film, creative lab and

Canadian artist Joyce Majiski, that

Credits:

Alice Angus and Joyce Majiski's StoryCube set, Topographies and Tales, traces maps of tall stories, memories, home and environment. Cube 2 of 8