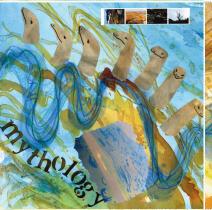

## **Topographies and Tales 6**

Alice Angus and Joyce Majiski

2010-09-02

Alice Angus and Joyce Majiski's StoryCube set, Topographies and Tales, traces maps of tall stories, memories, home and environment.
Cube 6 of 8

ideas of belonging and home. concepts of landscape are shaped by word gainoldx9 eatym bab esinots place. It unearths local and personal relationship between people, identity and lopographies and lales is about the