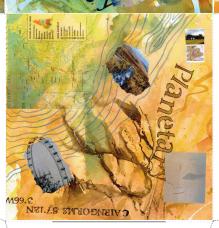

Glenmore Lodge, Cairngorms Advanced Artist Award, Lotteries Yukon. Arts Council England

Studio in Whitehorse and the Proboscis

the Klondike Institute for Art and Culture

Canadian Arctic then in Glenmore Lodge

Canadian artist Joyce Majiski, that

in Dawson City, Canada, Joyce's Tuktu

in the Cairngorm Mountains, Scotland,

Topographies and Tales was supported by: Parks Canada, Yukon
Klondike Institute for Art and Culture in Dawson City
Canadian High Commission, London